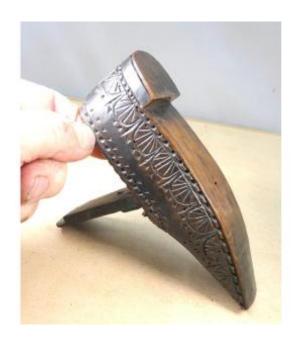

## Description

Beautiful large snuffbox, (16cm!) from fruitwood, hollowed-out monoxyl body is entirely engraved on outside, by friezes of geometric elements by tip of penknife, integrating two rosettes on top.

Flat lid, well engraved, joined to body by a worked brass hinge, rustically nailed and re-nailed.

A beautiful model, an unusual primitive snuffbox.

Dimensions: 16 cm x 4.5 cm x 4 cm.

good condition, no cracks, nothing restored, a few wormholes.