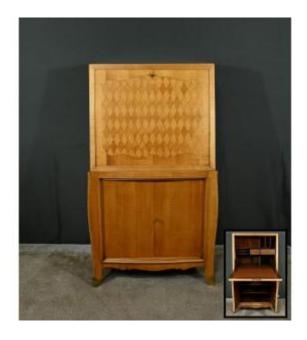

## Description

This art deco secretary, dating from the 1950s, is a true work of art in lemon tree marquetry. Its flap, dressed in elegant brown leather, opens, using a lock, to reveal a refined work space.

Inside, two drawers and various storage spaces.

The lower part of the secretary hides two shelves behind two doors. The geometric design and exotic materials used are typical of the art deco era. This piece of furniture is not only functional, but also a true testimony to the art and design of the 1950s. \*\*\*\*\*\*\* Period: 1950 Excellent condition Varnished finish Shipping possible in France and internationally Dimensions: Width: 70 cm Depth: 43 cm Height: 129 cm reference: 76V