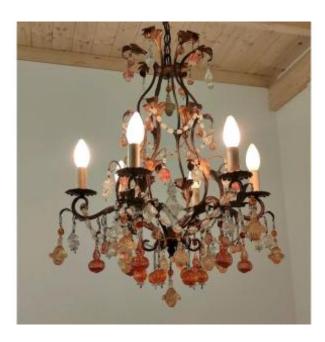

### Description

6-light chandelier with a gilded iron structure and warm-toned colored pendants, in blown glass. The lamp, for its design and workmanship, is of high quality and attributable to the production of Banci Firenze. Italy, 1950s/1960s.

Conditions: very good, signs and wear are due to use and time. The lamp is working. Dimensions: diameter 55 cm, h 90 cm