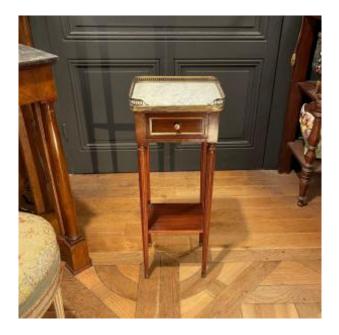

## Description

Small Louis XVI style mahogany coffee table from the 20th century.

It opens at the waist with a drawer decorated with brass rods.

It rests on four tapered fluted legs ending in bronze sabots, connected by a shelf. Its veined white marble top is surrounded by an

openwork brass gallery.

Dimensions: Width: 27.5 cm x Depth: 23.5 cm

Height with the gallery: 72 cm

Possibility of sending: France / International
As an indication, we systematically respond to all
requests for information by email
Please remember to check your SPAM