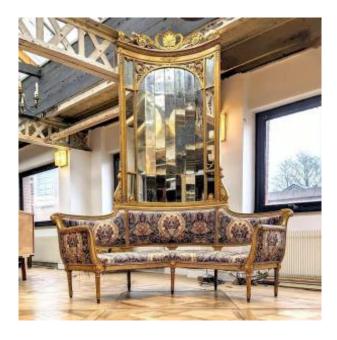

## Napoleon III Corner Bench In Gilded Wood

5 280 EUR

Period: 19th century
Condition: En l'etat

Material : Oak
Width : 160
Height : 290

Depth: 160

## Description

Napoleon III Corner Bench in Gilded Wood Immerse yourself in the timeless elegance of the Napoleon III era with our corner bench with its mercury mirror with curved glazing bead. Originally from Montmartre, this unique piece has been carefully restored, offering a remade seat for optimal comfort. Napoleon III Style: This corner bench captures the very essence of the Napoleon III style, with its curved lines and delicate details that evoke the opulence and refinement of this era. Mercury Mirror: The mercury mirror with curved glazing bead brings an extra touch of sophistication, reflecting the classic charm of the Napoleon III era and adding depth to your space. Montmartre Origin: Originating from Montmartre, this piece carries within it the unique history and character of this