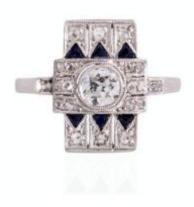

## Geometric Ring With Diamonds And Sapphires In Art Deco Style.

2 650 EUR

Period: 20th century

Condition: Très bon état

Material: Gold

## Description

Old ring with a central diamond in an old brilliant cut weighing approx. 0.40 ct (color J, clarity I1). Additionally, the ring is set with rose-cut diamonds and triangular sapphires.

Ring made of 18-karat white gold and platinum.

Weight: 3.7 g,

Ring size: 19 (59) - ask about the possibility of

size adjustment,

Origin: Western Europe, first half of the 20th

century,

A gemological certificate is included with the purchase.

https://www.proantic.com/en/1477344-geometric-ring-with-diamonds-and-sapphires-in-art-deco-style.html