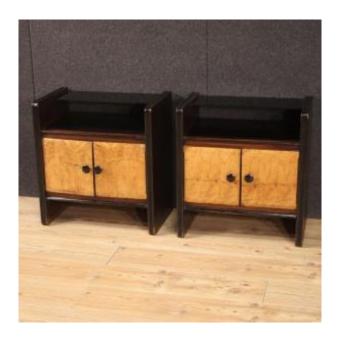

## Pair Of Bedside Tables In Art Deco Style

#### COD 10558

Beautiful pair of mid-20th century French bedside tables. Furniture veneered in mahogany, burl, ebonized wood and fruitwood of beautiful line and pleasant furnishings. Art Deco style bedside tables equipped with two opaque glass shelves of discreet size and service. Tops showing small scratches, signs of wear (see photos). Furniture complete with two doors that offer a good capacity compartment inside (see photo). Bedroom or living room bedside tables of excellent proportion and beautiful decoration, for antique dealers and interior decorators. They show some signs of wear, structurally sound, overall in good state of conservation. As each of our items will be accompanied by a certificate of authenticity and guarantee as well as