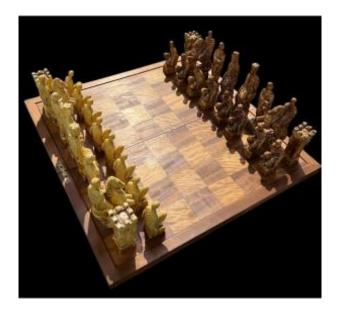

### Description

Imposing chess set signed on several pieces CJ. The board is made of wood and the pieces are made of ceramic. The set is complete, some pieces have missing parts and/or repairs. Other photos are available on request. Dimensions of the unfolded board: 3.5\*66.5\*66.5 cm. The dimensions of the pieces are variable, the heights are between 12 and 18 cm. The widths and depths are between 4.5 and 8 cm.