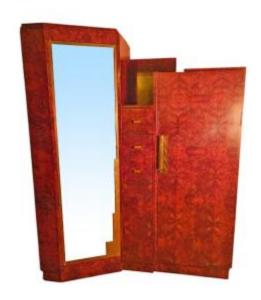

### Description

Maison Soubrier 14 rue Reuilly Paris Modernist furniture from the Art Deco period circa 1930 in thuya burl veneer and patinated bronze Asymmetrical in shape and with several projections, it opens with 3 drawers, 3 doors, one of which is mirrored in bronze and has a stylized decoration Signed on a plaque Very good condition Interior in blond oak, two keys