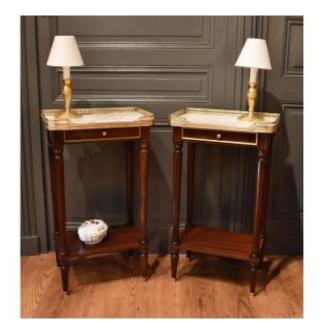

## Pair Of Louis XVI Style Bedside Tables

780 EUR

Period: 20th century

Condition: Très bon état

Material: Mahogany

Length: 40

Height: 71

Depth: 26

## Description

Pair of Louis XVI style bedside tables in mahogany and mahogany veneer, opening with a drawer in the belt with button. The white marble top is surrounded by an openwork gallery. The drawers are decorated with brass rods. The four sheathed legs are joined by a crotch shelf and end with a shoe. Bedside tables in very good condition, the galleries have been dismantled and polished. Space between the shelf and the drawer: 44 cm.