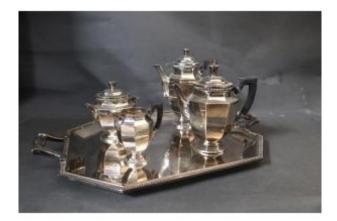

## Description

Silver-plated tea and coffee set from Christofle, Gallia collection, Art Deco style, which includes a teapot, a coffee pot, a sugar bowl and a milk jug as well as a tray of the same model. The shaped pieces are in good condition, the tray has scratches from use. The wooden handles are in Macassar ebony. All pieces bear the Gallia and Christofle brand. DIMENSIONS: the teapot: 23 cm high, the coffee pot: 20cm, the sugar bowl: 15cm, the milk jug: 12cm. The tray: 57cm x 40cm Delivery on estimate.