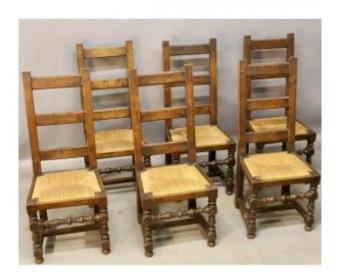

## Set Of 6 High-backed Straw Chairs

450 EUR

Period: 20th century

Condition : Bon état

Length: 47

Height: 108

Depth: 39

## Description

Set of 6 high-backed dining chairs from the 1950s. The chairs have a heavy oak frame and a real straw seat. In addition, the seat is removable (see photo). They rest on 2 straight legs at the back and 2 turned legs joined in spacers at the front. Very good stability They are in good condition and have only minor traces of use and age. Total height: 108 CM Seat height: 44 cm

Length 47 cm Depth: 39 cm