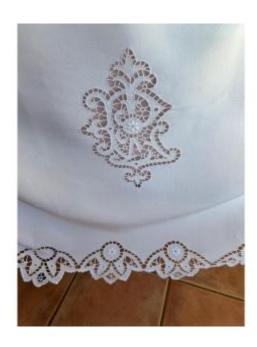

## Description

I present to you a magnificent old linen bedding set, including a very large sheet and 2 matching pillowcases. Set dating from the beginning of the 20th century in very good condition. Beautiful white linen canvas decorated with superb Richelieu embroidery, openwork monograms, of great refinement. The sheet is 230 cm wide and the 2 pillowcases 84x85cm, closed by delicate buttons. Review By ANTIKETOFFE: Beautiful linen, rare monogram. Video on my YouTube channel: