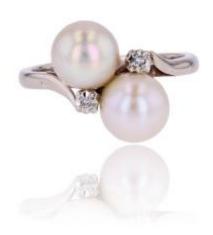

## Cultured Pearl And Diamond Duo Ring

## Description

Vintage ring decorated on its top with a duo of round cultured pearls, pearly cream white orient and two small 8/8 cut diamonds in star setting.

Period: 20th century

Main material: white gold, 750 thousandths, 18

carats, eagle's head hallmark.

Pearl diameter: approximately 7/7.5 mm. Proportions: Height: 14 mm, width: 14 mm, thickness: approximately 8.5 mm, width of the

ring at the base: approximately 1.7 mm.

Net weight: approximately 4 g.