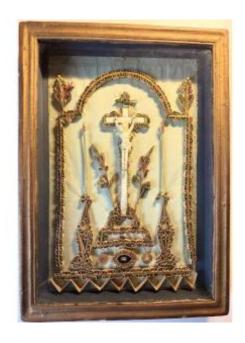

### Description

A work from the end of the 18th - beginning of the 19th century A Christ on the cross probably in bone and finely carved, is placed in the center of a paperolles montage of various colors. It covers an unidentified relic placed in a paperolles medallion. In a simple gilded wooden frame. Some detachments - used condition Dimensions of 31 cm by 22 cm