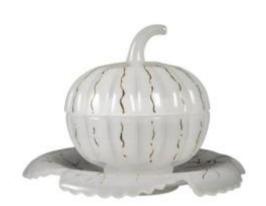

## Pumpkin Shaped Opaline Candy Box

### Description

Opaline candy dish stands out for its refined pumpkin-shaped design, accompanied by a leaf-shaped saucer. The delicate decoration, adorned with golden patterns representing veins and organic lines, highlights the finesse of the craftsmanship. Both elegant and original, this piece is ideal for bringing a touch of charm and sophistication to an interior or for a collection of decorative objects in opaline.