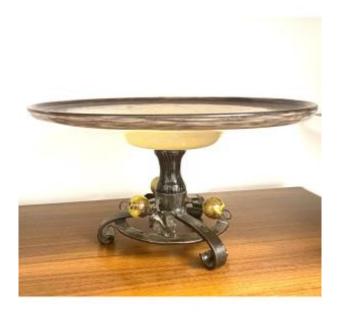

### Description

Glass and wrought iron cup by Charles Schneider from the Art Deco period. Cup decorated with yellow and purple plum powders between two layers of colorless vette.. Purple Venetian-style leg. Wrought iron base decorated with 3 blown balls of the same color as the cup. Schneider signature on the leg. Diameter 30.4 cm, height 15.5 cm. Very good condition. Production between 1900 and 1925.