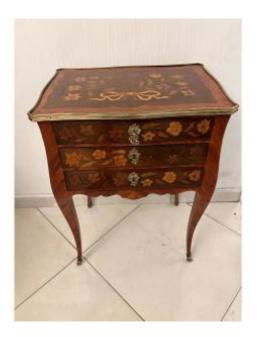

## 18th Century Coffee Table Writing Desk

## Description

Pretty little writing desk coffee table inlaid and curved on all sides. In veneer wood marquetry with floral arrangement decorations on the fronts of the drawers and on the sides. Opening with three drawers on the front resting on 4 curved feet. Gilt bronze trim. 18th century period. Attributed to PIERRE MACRET born in 1727 and died in 1796. (cabinetmaker in PARIS from 1765 to 1771) dimensions height 74.5 cm width 53 cm depth 38 cm