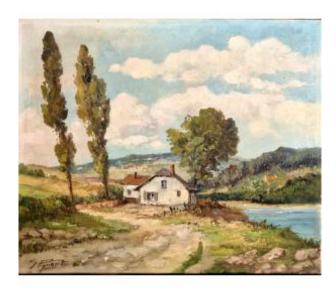

### Description

Countryside landscape representing a river bank in a very peaceful valley. We find through this painting all the charm and sweetness of the French countryside. Beautiful perspective, good mastery of colors. Good condition, signature at the bottom right, difficult to decipher, dated on the back 1969. Dimensions of the canvas 50 x 60.5 cm Delivery by parcel with suitable protections, allow 60 euros for the Paris sector, on estimate for other destinations. Contact me at 0678876161