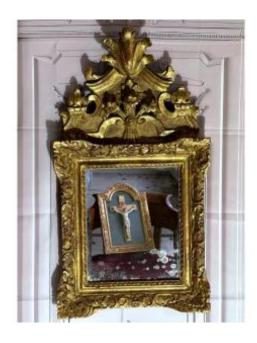

## 18th Century Regency Period Gilded Wood Mirror

1 200 EUR

Period: 18th century

Condition : Restauré par notre atelier

Material: Gilted wood

Length: 41 cm Height: 77 cm

Depth: 6 cm

## Description

Gilded Wood Mirror Openwork Pediment
"Regence period" Pretty Regence mirror in
carved and gilded wood decorated with foliage,
shells and interlacing, topped with an openwork
pediment, stylized basket, flowers and foliage in
relief on a checkered background. This mirror has
retained its mercury mirror and its gilding from
the Regence period Mirror, very early 18th
century.