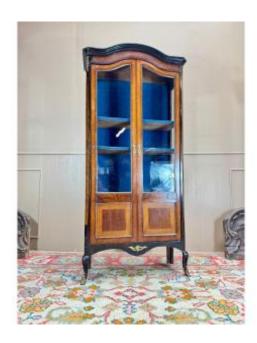

## Display Cabinet In Marquetry And Blackened Wood In Transition Style, 19th Century

650 EUR

Period: 19th century

Condition: Très bon état

Material: Marquetry

Width: 79 cm

Height: 170 cm

Depth: 30 cm

## Description

Display case in marquetry and blackened wood in Transition style. It opens with a door simulating two doors revealing three shelves. Rests on four feet, two of which are arched at the front. Key present and functional lock. End of the 19th century Dimensions height 179 cm width 79 cm depth 30 cm delivery throughout France for 125 euros other destination contact us do not hesitate to contact us for any information