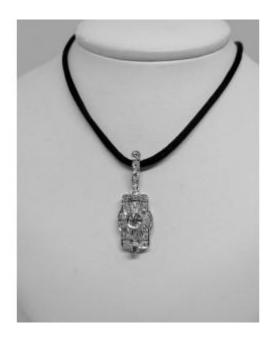

## White Gold Pendant, With Diamond Paving, Circa 1930, Art Deco.

## Description

Pendant in 585°/°° white gold, 14ct, geometric and openwork frame, with paving in grain setting of cut natural diamonds, and four larger ones in closed setting, including the central one of old cut, which is approximately 0.50ct, others approximately 0.10ct of intermediate size, in total approximately 1.20ct, bail in the shape of a bar matching the set and mobile, all with pearl friezes in finishes, typical German work of Art Deco, circa 1930, cord not provided. Dimension in height that of the jewel worn, gross weight of 2.96 gr. All various taxes or customs fees for abroad are the responsibility of the buyer. For shipping, outside Europe or the rest of the world, please contact us.