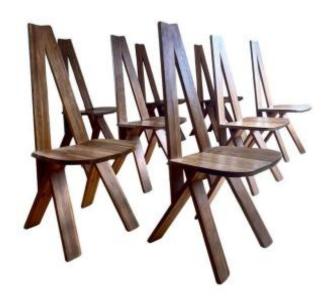

# Pierre Chapo Set Of 8 S45 Chairs In Solid Elm 1970

## Description

Series of elm chairs by Pierre Chapo model S45 called "Chlacc". After being inspired by designers like Perriand, Pierre Chapo developed traditional and contemporary wood techniques as with this very sophisticated model which gives the chair the appearance of a cathedral structure. The lot includes 8 chairs, these are editions from the 70s with a very beautiful patina in French elm. H 105 cm x W 43 cm x D 56 cm