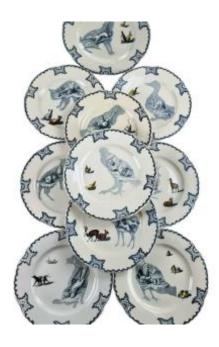

## Set Of 14 Creil And Montereau Earthenware Dinner Plates, Silhouet Model

1 280 EUR

Period: 19th century

Condition: Très bon état

Material: Earthenware

Diameter: 25,5 cm

## Description

from Creil and Montereau, Silhouettes model, late 19th century. Characteristic of the productions of this period oriented around naturalist themes. In polychrome and natural earthenware (grisaille effects), each piece presents animals in grisaille in a silhouette reproduced in polychromy. The wings are polylobed, border and verdigris floral decoration on the marli. 10 different decorations.

Dimensions: Plates: Diameter: 25.5 cm. Beautiful condition of the set. A dessert service of the same model is for sale in another advertisement. An incredible model due to its colors and the diversity of the decorations!!! Rare to find so many pieces in this condition.