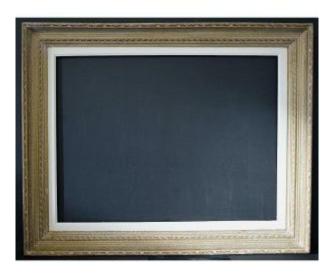

### Description

Old frame, painted wood, circa 1950. Color: beige, golden brown Condition: Good condition, wear and tear. Dimensions: format: 12P External dimension of the frame: 75.5 x 61 cm. Internal dimension with rebate: 61.2 x 46.2 cm. (see arrowed photo) View dimension: 60 x 45 cm. Baguette width: 9.5 cm. Frame depth: 6.5 cm. Weight: 2.070 kg.