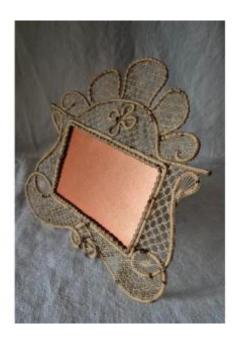

## Atypical And Unusual Folk Art Photo Frame From The Beginning Of The Last Century

120 EUR

Period: 20th century

Condition: Très bon état

Material : Other Width : 23 cm

Height: 22 cm

## Description

Here is a very unique photo frame model, not to say one of a kind. Its structure is made of wire covered with raffia-type straw in an Italian format (horizontal) and with scalloped shapes. The spaces are woven like spider webs with different geometric designs. In places, the wire of the structure shows traces of oxidation, the back is made of paper and the photo slides in from the back.

Dimensions for the photo 13.5 x 18 cm

Shipping in France and internationally, contact me for terms and conditions

Dealer