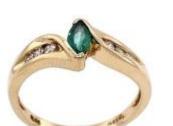

## Marquise Emerald Ring, Set In 14k Yellow Gold, With 3 Diamonds On Each Shoulder

## Description

This beautiful marquise shaped emerald ring is set in a 14k yellow gold band. The diamonds on each shoulder add to the overall appeal of this setting. (Not hallmarked, but tested as 14k gold)

Total Diamond Weight: 0.12ct

Diamond Color: H/I Diamond Clarity: SI Total Weight: 2.1g

Ring Size: K

Band Width: 1.68mm Head Width: 6.80mm Head Length: 14.80mm

SMS6176

Dealer

Jewellery Cave antique jewellery