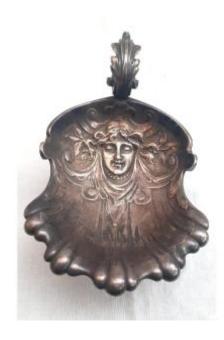

## Description

Cup, display stand, shovel, tastevin...? This silver-plated metal object, extremely "art nouveau", is decorated, in relief, in its hollow, with a serene face of a smiling nymph. No doubt a beautiful invitation to serenely taste the beverage that it offers.... However, if it is indeed a tastevin... On an anonymous shower stand, with a handle decorated with a grip in the shape of an acanthus leaf... Pretty unusual object.