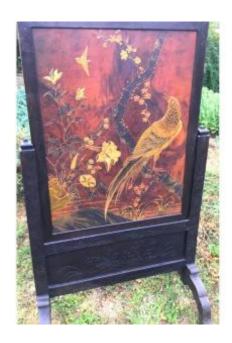

## Large Japanese Lacquered Wood Screen, Dlg De Viardot

480 EUR

Signature : Dlg de Viardot

Period : 20th century Condition : Bon état

Material: Painted wood

## Description

Beautiful fireplace or partition screen, Blackened wooden upright engraved with Japanese motifs, The screen is made of lacquered wood decorated in light relief with birds and flowering branches with strong gold leaf highlights, in good condition, on the upper edge of the panel 4 small holes which were initially to receive small decorative turlupets now missing, French work, circa 1900 This object cannot be shipped by postal parcel height: 119 cm width of panel: 61 cm and panel plus base: 68 cm