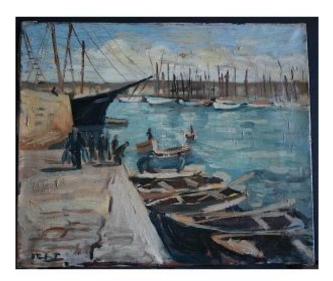

## Description

Oil on canvas depicting a lively harbor scene; The sea is rough, the sky is lively and the colors are reminiscent of Brittany.

Beautifully crafted, with broad brushstrokes that give movement and vitality, without dwelling on the details.

The characters who animate the scene are treated with precision, their attitude perfectly suggested. Signed lower left to identify (I can't decipher the signature)

Period: First part of the 20th century Condition: Good condition, note the canvas is worn on the sides (see photo) Dimensions: 55 x 46 cm Weight: 840 grams 8 bis rue du Puits Marel VERGÈZE 30310