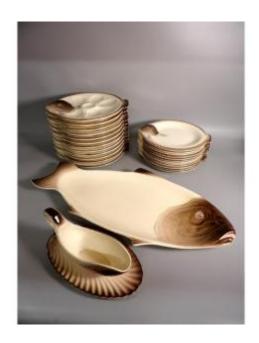

## 26-piece Fish And Shellfish Service In Crackle Earthenware By Longwy, Copenhagen Model

340 EUR

Period: 20th century
Condition: Bon état
Material: Earthenware

## Description

Fish and Shellfish Service in cracked earthenware from LONGWY. COPENHAGUE model All the elements are signed on the back. 26 pieces distributed as follows: - 12 Oyster plates of 27x x31 cm - 12 Fish plates of 25.5 x 31 cm - 1 Sauce boat of 28 x 18 cm - A Large Fish dish of 66 x 31 cm The entire service is in excellent condition except for the fish dish which has 3 chips, 2 of which are towards the bottom and a small one at the end of the caudal fin (see all the photos). Careful shipping in addition to be studied according to destination.