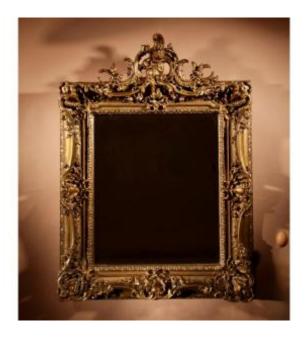

Very Impressive Original Louise Quinze XV Style Giltwood And Gesso Mirror, Circa 1900.

1 350 EUR

Period: 19th century

Condition: Très bon état

Material: Plaster

Width: 75

Height: 104

## Description

Louise Quinze XV Style Very Impressive Original Gilded Wood And Gesso Mirror, Circa 1900.

With bevelled glass mirror, the frame on top decorated with cupid playing a flute surrounded by two love birds.

All over in original good used condition, the gilding with beautiful old original patination. French circa 1900.

104cm high, 75cm wide, 9cm deep.