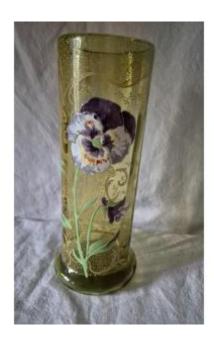

## "legras" Tube Vase Enameled With Pansies On A Green Background With A Ribbed Effect

180 EUR

Period : 19th century Condition : Parfait état

Material : Glass Diameter : 11 cm

Height: 26 cm

## Description

With its swollen base, this model of green vase tinted in the mass and enameled with pansies in purple tones is part of the unsigned production of Legras from the Saint Denis factory. Its decoration is accompanied by volutes and dotted lines in gold highlights. End of the 19th or beginning of the 20th century. The model is presented in the Répertoire Raisonné Legras Verrier.