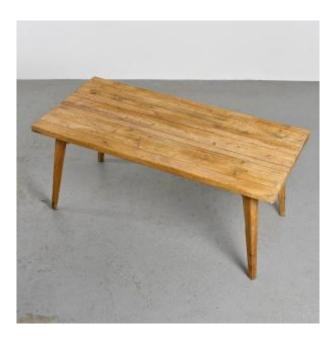

## Description

Dining table by Christian Durupt, originating from the Meribel resort in the French Alps.

The rectangular tabletop, crafted from solid laminated pine, rests on four tapered legs connected by two cross braces.

## 2 600 EUR

Signature : Christian Durupt Period : 20th century Condition : Etat d'usage Material : Solid wood Width : 168 Height : 73 Depth : 80