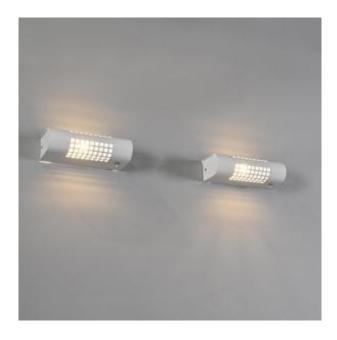

## Description

Pair of perforated white lacquered metal wall sconces, designed by Charlotte Perriand for SEC, circa 1980

Made of perforated white lacquered metal, these wall sconces are both understated and elegant, providing a soft light while adding a touch of design to your interior.

They were featured in some apartments at Les Arcs, reflecting their connection to the modernist aesthetic of the era.

Manufacturer: La Société Centrale d'Éclairage (SCE) vers 1980

Dealer