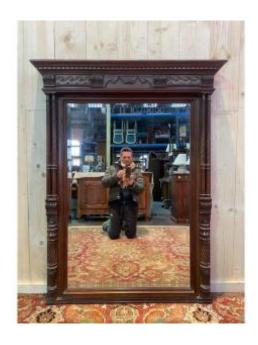

# Renaissance Style Mirror - Henri II In Walnut

## Description

Renaissance style walnut mirror - Henri II with its beveled mirror. Excellent condition. **DELIVERY FRANCE 150 EUR DELIVERY** WORLDWIDE ON QUOTE We offer a selection of our items for the majority in perfect original condition or restored by our cabinetmaker craftsmen - upholsterers and gilders. A selection of items to be restored is also offered because we have a large stock and these items can be restored according to your desired finish by our craftsmen (choice of varnish - waxed furniture - armchairs and chairs with your fabric ...) We offer a very large choice of furniture and perhaps the one you are looking for is not present on our page but we have it in our 2200m2 warehouse where we welcome our very dear customers by appointment only in order to take the time together. We are