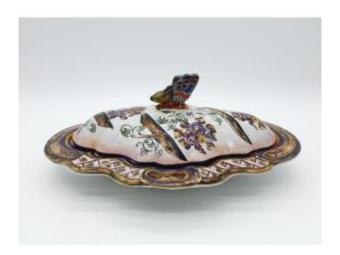

## Description

Small oval serving dish with its lid, the handle of the lid represents a Saint Clément Lunéville butterfly, late 19th century, note a small lack of enamel on the tip of the butterfly's wings 25cm x 19 cm I remain at your disposal for any additional information, a detail on the object, payment methods or shipping costs, do not hesitate to contact me.