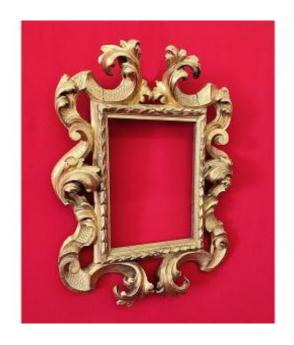

## Description

Italian gilded wood frame
hand carved and chiseled, seventeenth century
Rectangular frame decorated with carving,
acanthus leaves run along the entire perimeter.
Enriched with curls and diamond chiseling.
Gold leaf gilding in excellent condition.
Generally good condition,
but needs some restoration
The internal measurement is 39 cm high and 28
cm wide
BUY NOW