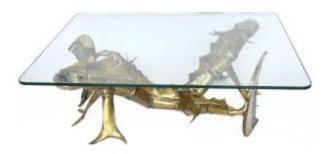

## Coffee Table By Christian Techoueyres In The Hollywood Regency Style In Brass And Gilded Bronze

Period : 20th century Condition : Bon état Material : Brass Width : 130 Height : 41,5 Depth : 100,5

## Description

Coffee table by Christian Techoueyres with rectangular glass top and large brass and gilt bronze sculpture representing two imaginary fish. Signed Designed in France in the 1980s by artist Christian Techoueyres who worked for Maison Jansen. The same model of table was sold at Bonhams in Los Angeles in 2013 for \$3,125 US Top thickness 1.5 cm