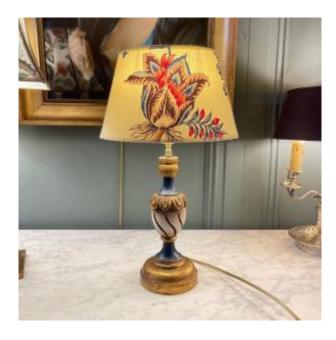

## Small Painted Wooden Lamp, Height 42.5 Cm

460 EUR

Signature : Tissu de l'abat-jour Braquenié "Le grand corail"

Period: 20th century

Condition : Très bon état Material : Painted wood

Height: 42.5

## Description

Lamp in off-white, blue and gold painted wood from the 20th century.

Round base.

New electrification: gilded brass socket for E27 screw bulb, new wire.

sciew build, new wife.

The power supply is mounted inside the wooden foot. Its pointed oval lampshade was created from a Braquenié fabric "le grand corail"

This shape of lampshade has the advantage of not taking up space in depth, ideal for fireplaces, consoles...

Dimensions:

Total height: 42.5cm

Height of the foot: 24.5 cm Diameter of the base: 11 cm

Dimensions of the lampshade: 25 cm x 14.5 cm