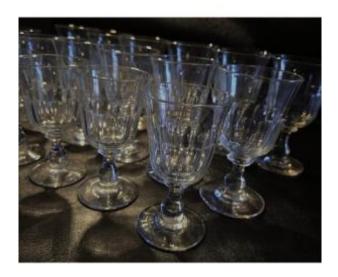

## Lot 18 Antique Glasses XIXth Shape Tulip Crystal Flat Ribbed Cut Sides

## Description

This set of 18 antique glasses, in three different sizes (each size has 6 units) are a french production from the second half of the nineteenth century.

The calyx is slightly flared - tulip shaped - and ground at the base with flat ribs.