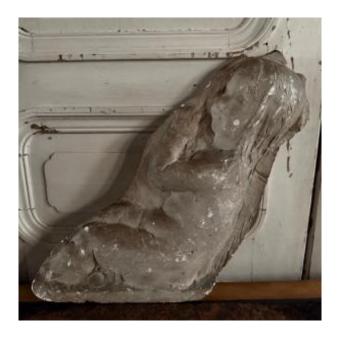

## Plaster Bas-relief Representing A Baby By Charles Filleul 20th Century

2 600 EUR

Signature : Charles Filleul

Period: 20th century Condition: En l'etat

Material: Plaster

Width: 30 cm Height: 58 cm

Depth: 6,8 cm

Description

This plaster bas-relief is a workshop plaster made by Charles Filleul, it is probably a preparatory work for a larger statue. It is of beautiful workmanship. For the condition, we note many lacks, however it remains in a generally acceptable but not perfect condition. Our photos allow you to appreciate the quality of the object. Please detail the photos. Do not hesitate to zoom. The photos are an integral part of the description. Dimensions: Height: 58 cm Width: 30 cm Depth: 6.8 cm M3427