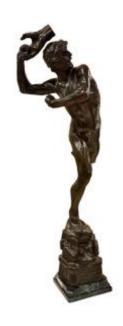

## Sculpture Le Brabo By Jef Lambeaux Belgium Bronze

4 400 EUR

Signature : Jef lambeaux

Period: 19th century

Condition: Très bon état

Material: Bronze

Width: 33cm

Height: 101cm

## Description

Superb sculpture by the famous sculptor. He studied at the Antwerp academy. He studied and worked in Paris from 1879 to the end of 1881. Then he left for Italy from 1882 to 1883. The patina of this bronze is very beautiful. The sculpture can be dated to the end of the 19th century. This sculpture is a reduction of the Brabo fountain which represents the emblem of the city of Antwerp.