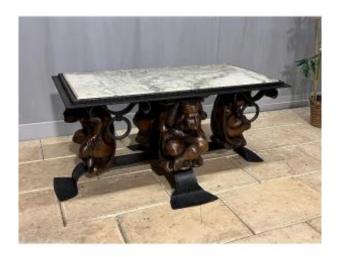

# Wrought Iron And Marble Coffee Table By Jm Rothschild - 1950

## Description

Intriguing rectangular neo-classical coffee table created by Jean Maurice Rothschild in black patina guilloche iron topped with a beautiful green veined marble. Feet representing crouching characters in resin perfectly imitating wood. In very good condition, very clean. Its dimensions 98 x 53. height 47 This article is also visible in my store in Belz, in Morbihan in southern Brittany where you can, if you wish, collect it. For the price of a delivery, other photos or information, do not hesitate to contact me by email or by phone (simple and fast) at: 06 50 08 97 17