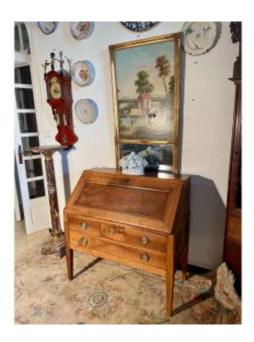

## Desk, Sloping, Secretary, Louis XVI In Walnut, 18th Century.

## Description

Bureau,,, à Pente Secretary, Louis XVI In solid walnut, 18th century period." Original bronze fittings. 3 drawers on the front and also a secret drawer see photo. In good general condition. Do not hesitate to contact us in order to buy with full knowledge. You can reach us on this site by contacting the buyer or by telephone at 0699488076 or 0650288114. Transport costs are 120EUR throughout France for destinations abroad contact us Price: 880EUR Period: 18th century Style: Louis XVI Condition: Good condition Material: walnut Length: 93.5cm Height: 94cm Depth: 50cm

## 780 EUR

Period : 18th century Condition : Bon état Material : Wallnut Width : 93,5cm Height : 94cm Depth : 50cm