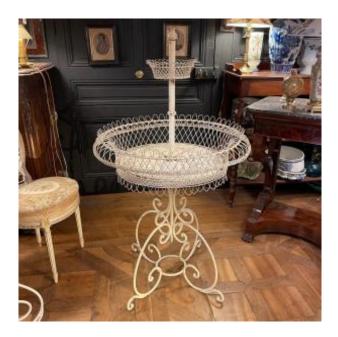

## Wrought Iron Planter

### Description

Wrought iron planter and braided iron wire from the early 20th century.

On two levels, it rests on a wrought iron base with a volute.

The bottom of the large tub is made up of two removable wooden boards.

Dimensions: Total height: 123 cm

Diameter of the large tub: exterior: 70 cm /

Interior: 50 cm

Diameter of the small tub: exterior: 22 cm /

Interior: 14 cm

Dimensions of the base: 65 cm

For information purposes, we systematically respond to all requests for information by email