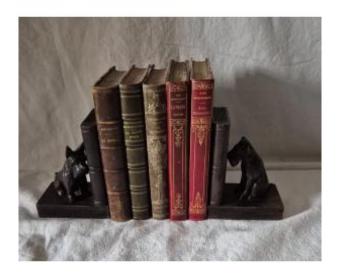

# Carved Wooden Bookends Scottish Terrier Dogs With Glass Eyes

## Description

Placed on false books in wooden squares, each dog, Scottish Terriers, are also in carved and black-stained wood with glass eyes with friendly expressions. Made in a typically Art Deco way, this breed of dog was then perfectly adapted stylistically speaking to the taste of the time.