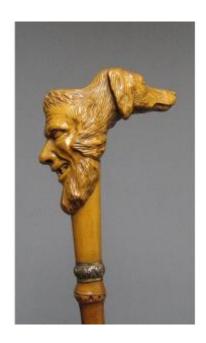

## Folk Art Cane Boxwood Handle Carved With A Grotesque Head And A Dog's Head.

440 EUR

Period: 19th century Condition: Bon état Material: Other

## Description

PRETTY CANE, FOLK ART WORK 19TH CENTURY. BOXWOOD KNOB CARVED WITH GROTESQUE HEAD AND DOG HEAD. GOOD QUALITY. BAMBOO SHAFT, METAL FERRULE. GOOD CONDITION. LENGTH 87 CM.

- This item is for immediate purchase, payable by Paypal, we also accept bank transfer or French check.
- We refuse sales by telephone, the sale will be made only by Email or request via Proantic messaging.
- We ensure careful shipping of our items, with insurance and tracking. Shipping costs by colissimo for Europe Union 20 EUR.