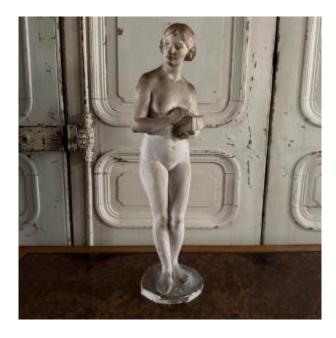

## Workshop Plaster Statue By Charles Filleul, Female Subject In 20th Century Box

3 000 EUR

Signature : Charles Filleul

Period: 20th century

Condition: Quelques manques

Material : Plaster

Height: 65,5 cm

Width: 19 cm

## Description

This statue is a studio plaster made by Charles Filleul. It does not bear a signature, but is by his hand. It is a large subject, very decorative with a nice patina. For the condition, note some accidents and missing parts in places. Our photos allow you to appreciate the quality of this statue. Please detail the photos. Do not hesitate to zoom in. The photos are an integral part of the description. Dimensions: Height: 65.5 cm Width: 19 cm Depth: 17 cm M3426