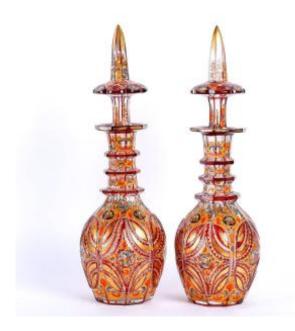

## Description

Superb pair of finely enamelled crystal carafes enhanced with gilding, dating from the 19th century. These elegant and refined pieces demonstrate exceptional craftsmanship. Their harmonious design and meticulous details make them unique objects, ideal for lovers of old and prestigious pieces. Dimensions: Height: 47.5 cm